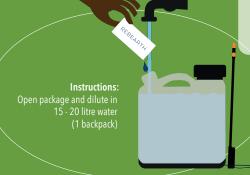

#### All other crops Start treatment at planting

Put 1 package Rebearth 5.0 into 15 - 20 litre of water for 1/4 acres application (1000m2)