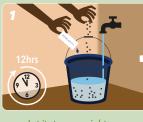

## Maize, Groundnut, Beans Start with seed soaking

1 bucket with 5L water per acre Seeds Maize, Groundnut, Beans 1 package Rebearth 5.0

Let it stay overnight (12 hours)