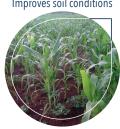

#### Ingredients:

Water+ trace elements, Each less then 1 ppm: Ca, Mg, Ir,

Use the Biostimulation of Rebearth to Support Plant and Soil Health and Fight of Invaders **CONTAINS: WATER + Trace elements** 