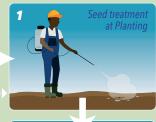

#### All other crops Start treatment at planting

Put 1 package Rebearth 5.0 into 15 - 20 litre of water for 1/4 acres application (1000m2)