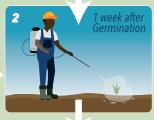

### Highly concentrated 5ml package

**HOW TO USE:** 

- Spray on a WET SOIL and plant, in the late afternoon
  - Do this 3 times in one growing season (see pictures)
- In case of pests, disease or stress, apply immediately